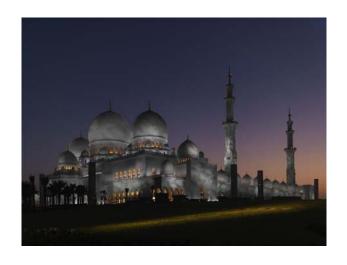

# SHEIKH ZAYED BIN SULTAN AL NAHYAN MOSQUE EXTERIOR

Designers: Jonathan Speirs, Keith Bradshaw, Carrie Donahue Bremner, Iain Ruxton, Sarah Wisher, Katja Nurminen, Francis Milloy, Malcolm Innes, Sandra Downie

Company: Speirs and Major Associates

International Section