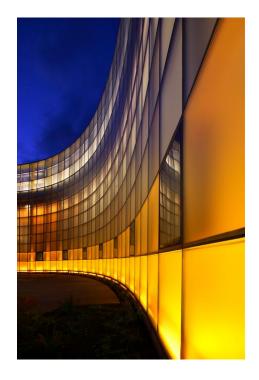

# SHEIKH ZAYED BIN SULTAN AL NAHYAN MOSQUE EXTERIOR

Designers: Jonathan Speirs, Keith Bradshaw, Carrie Donahue Bremner, Iain Ruxton, Sarah Wisher, Katja Nurminen, Francis Milloy, Malcolm Innes, Sandra Downie

Company: Speirs and Major Associates

International Section